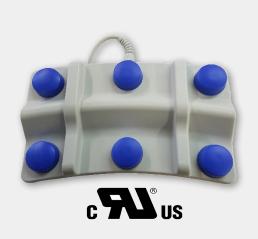

- Multi-pedal footswitch, 6-pedal version
- Compact for discrete placement beneath equipment or for storage
- Robust and aesthetic design
- Soft touch buttons with a light operating force
- Ideal for motion control applications

The 6241-0058 6-Pedal Bellows Footswitch/Palm Switch is supplied with 6 x blue plain domed buttons. The switch is supplied with curly coil cable and free wire ends. It has IPX7 rating and is designed for operation at 12 V DC at 50 mA.