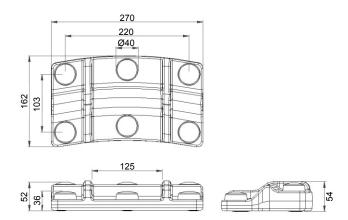

|
| Connection method      | Curly coil cable fitted with an 8-pin din plug                                |
| Eletrical rating       | 50mA 24V DC                                                                   |
| Contact configuration  | SPST N/O                                                                      |
| Operating temperature  | + 10° C to + 50° C                                                            |
| Body material          | Thermoplastic                                                                 |
| Weight                 | 1.0 kg                                                                        |
| Additional information | choice of colours, logos and lables available                                 |

## **Dimensions**