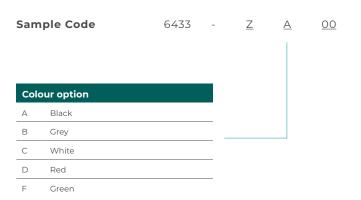

## Ordering information

(Please use the characters in the chart below to create your product code)

## Stock models:

| 6433-ZA00 | Black          |
|-----------|----------------|
| 6433-ZC00 | White          |
| 6433-ZF00 | Green          |
| 6433-0004 | Blue           |
| 6433-0011 | Red short body |