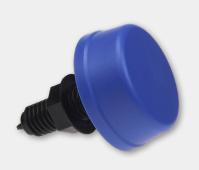

- Durable bellows designed for flush panel mounting
- Available with shorter shank upon request
- Easily cleaned

| Specifications              |                                                                                                                                             |
|-----------------------------|---------------------------------------------------------------------------------------------------------------------------------------------|
| Standards/approvals         | n/a                                                                                                                                         |
| Connection method           | Via back entry spout, 4mm dia.                                                                                                              |
| Electrical rating           | n/a                                                                                                                                         |
| Contact configuration       | n/a                                                                                                                                         |
| Pressure range              | Works with 6871, 6872, 6773, 6753, 6891, 6893, 6861, 6862, 6863, 6864, 6869 – dependent on tube length                                      |
| Mounting                    | Through panel with integral thread & nut                                                                                                    |
| Air connection              | Spout, 4mm dia.                                                                                                                             |
| Panel thickness             | 2.0mm to 48.0mm                                                                                                                             |
| Tube reference              | 2311-01 or 2311-08                                                                                                                          |
| Operating temperature range | 0° C to +60 °C                                                                                                                              |
| Body material               | Thermoplastic                                                                                                                               |
| Weight                      | 0.053Kg                                                                                                                                     |
| Additional information      | Other colour options available upon request. Ask our sales team about the short threaded option (better suited for mounting in thin panels) |

## Stock models:

| 6433-ZA00 | Black          |
|-----------|----------------|
| 6433-ZC00 | White          |
| 6433-ZF00 | Green          |
| 6433-0004 | Blue           |
| 6433-0011 | Red short body |