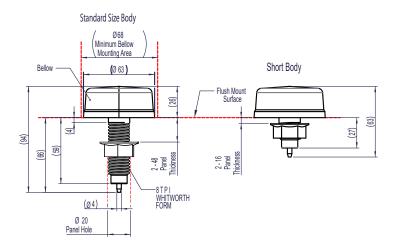

## **Dimensions**

- Durable bellows designed for flush panel mounting
- Available with shorter shank upon request
- Easily cleaned

| Specifications              |                                                                                                                                             |
|-----------------------------|---------------------------------------------------------------------------------------------------------------------------------------------|
| Standards/approvals         | n/a                                                                                                                                         |
| Connection method           | Via back entry spout, 4mm dia.                                                                                                              |
| Electrical rating           | n/a                                                                                                                                         |
| Contact configuration       | n/a                                                                                                                                         |
| Pressure range              | Works with 6871, 6872, 6773, 6753, 6891, 6893, 6861, 6862, 6863, 6864, 6869 – dependent on tube length                                      |
| Mounting                    | Through panel with integral thread & nut                                                                                                    |
| Air connection              | Spout, 4mm dia.                                                                                                                             |
| Panel thickness             | 2.0mm to 48.0mm                                                                                                                             |
| Tube reference              | 2311-01 or 2311-08                                                                                                                          |
| Operating temperature range | 0° C to +60 °C                                                                                                                              |
| Body material               | Thermoplastic                                                                                                                               |
| Weight                      | 0.053Kg                                                                                                                                     |
| Additional information      | Other colour options available upon request. Ask our sales team about the short threaded option (better suited for mounting in thin panels) |