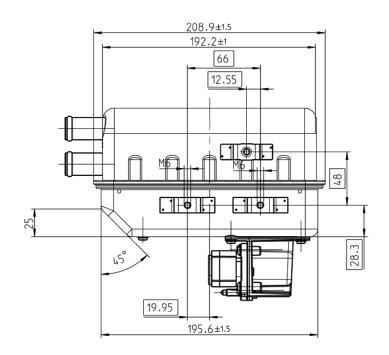

| High Voltage Water Heater      | G1.5 Industry                                         |
|--------------------------------|-------------------------------------------------------|
| Heating capacity (kW)          | 5                                                     |
| Heating capacity Boost (kW)    | 7<br>(up to 140% performance)                         |
| Rated voltage (V)              | 280 – 450 DC                                          |
| Rated voltage Boost at 7kW (V) | 350 – 450 DC                                          |
| Flow rate min. (I/h)           | 360 – 840<br>600 (Boost >5kW)                         |
| Max. current (A)               | 40                                                    |
| Operating temperature (°C)     | -40 to +110                                           |
| Weight (kg)                    | ca. 1,7                                               |
| Dimensions L x W x H (mm)      | 210 x 73 x 175                                        |
| Communication interface        | LIN Bus                                               |
| Fuid connection (mm)           | 20<br>(Nozzle dimensions according to DIN3021-3)      |
| Coolant type<br>Mixture ratio  | Mono-ethylene glycol<br>Water:glycol = 40:60 to 60:40 |

## DRAWING

Side view