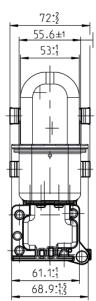

| High Voltage Water Heater      | G1.5 Industry                                         |
|--------------------------------|-------------------------------------------------------|
| Heating capacity (kW)          | 5                                                     |
| Heating capacity Boost (kW)    | 7<br>(up to 140% performance)                         |
| Rated voltage (V)              | 280 – 450 DC                                          |
| Rated voltage Boost at 7kW (V) | 350 – 450 DC                                          |
| Flow rate min. (I/h)           | 360 – 840<br>600 (Boost >5kW)                         |
| Max. current (A)               | 40                                                    |
| Operating temperature (°C)     | -40 to +110                                           |
| Weight (kg)                    | ca. 1,7                                               |
| Dimensions L x W x H (mm)      | 210 x 73 x 175                                        |
| Communication interface        | LIN Bus                                               |
| Fuid connection (mm)           | 20<br>(Nozzle dimensions according to DIN3021-3)      |
| Coolant type<br>Mixture ratio  | Mono-ethylene glycol<br>Water:glycol = 40:60 to 60:40 |

## DRAWING

Side view