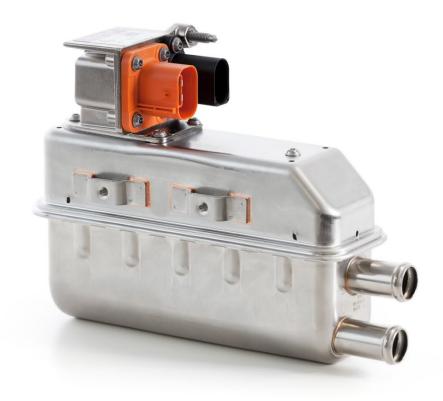

## High Voltage Water Heater

Industrial version

## **FEATURES**

- Industrial version of the High Voltage Water Heater for heating of water circuits in special vehicles (direct current)
- Power up to 5kW/7kW Boost
- Can be operated at a voltage range of 280 450V DC (350 450V DC Boost)
- · Integrated LIN control module
- Integrated temperature sensor controller
- Heating system in direct contact with medium (good efficiency & short heating time)
- Low weight (< 2kg)</li>
- Plug connection low voltage circuit (LVC): Tyco FLA-STE-GH1, 5RD 2x4p 964852; mating connector: Tyco 2x4p 1394416-1
- Plug connection high voltage circuit (HVC): Tyco HVA 280-2P 1-2103124-5 (Key E); mating connector: Tyco 5-2208102-0