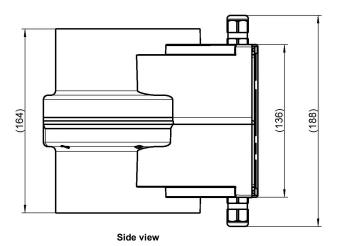

## DRAWING

## PTC Duct Heater - DN125 | DN160

with fixed power levels

| PTC Duct Heater with fixed power levels        | DN125 18/22 NC                                          | DN125 26/22 NC |
|------------------------------------------------|---------------------------------------------------------|----------------|
| Power level P1 (W)                             | 350                                                     | 350            |
| Power level P2 (W)                             | 750                                                     | 750            |
| Power level P3 (W)                             | 850                                                     | 1200           |
| Differential pressure at 20 °C & 150 m³/h (Pa) | 25                                                      | 36             |
| Inrush current (A)                             | 8 (P3)                                                  | 12 (P3)        |
| Rated voltage (VAC)                            | 230                                                     |                |
| Connection diameter (mm)                       | DN125 (Female)                                          |                |
| Outside dimensions (H x W x D) (mm)            | 232 x 152 x 165                                         |                |
| Weight (kg)                                    | 1,5                                                     |                |
| Temperature limiter                            | $T_{Open}$ = 60 °C ± 5 K;<br>$T_{Reset}$ = 30 °C ± 15 K |                |