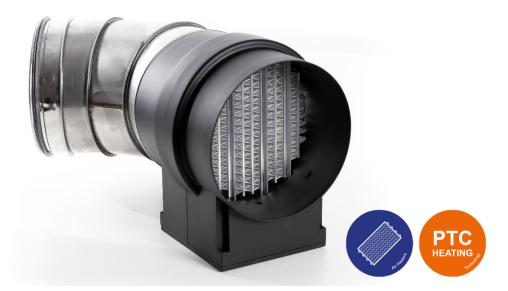

## **FEATURES**

- Power up to 1,2kW
- Connectable at 3 power levels via terminal block
- Integrated temperature limiter can be connected optionally
- High safety and energy efficiency thanks to the PTC effect
- Electrically insulated, encapsulated heating elements
- Available in the standard diameters DN125, DN160 (coming soon)
- Terminal block and heating element integrated in plastic housing

## **APPLICATIONS**

- Duct heaters for ventilation ducts in HVAC systems
- Insulated PTC Air Heaters with delta-shaped fins are perfectly suited as pre-heating or post-heating units for centralized and decentralized ventilation systems with heat recovery