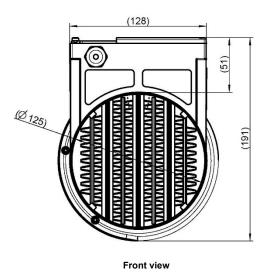

## DRAWING

## PTC Duct Heater - DN125 | DN160

with fixed power levels

| PTC Duct Heater with fixed power levels        | DN125 18/22 NC                                          | DN125 26/22 NC |
|------------------------------------------------|---------------------------------------------------------|----------------|
| Power level P1 (W)                             | 350                                                     | 350            |
| Power level P2 (W)                             | 750                                                     | 750            |
| Power level P3 (W)                             | 850                                                     | 1200           |
| Differential pressure at 20 °C & 150 m³/h (Pa) | 25                                                      | 36             |
| Inrush current (A)                             | 8 (P3)                                                  | 12 (P3)        |
| Rated voltage (VAC)                            | 230                                                     |                |
| Connection diameter (mm)                       | DN125 (Female)                                          |                |
| Outside dimensions (H x W x D) (mm)            | 232 x 152 x 165                                         |                |
| Weight (kg)                                    | 1,5                                                     |                |
| Temperature limiter                            | $T_{Open}$ = 60 °C ± 5 K;<br>$T_{Reset}$ = 30 °C ± 15 K |                |