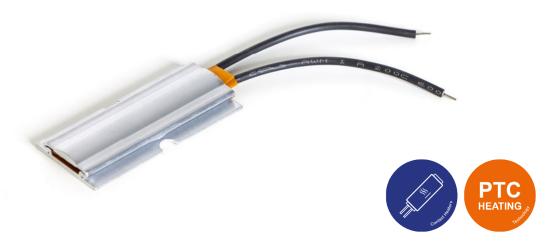

## **FEATURES**

- Compact PTC Contact Heater with aluminum profile for precise heating of solids or liquid containers
- Power up to 400W
- Multi-voltage capability at 110 240V
- Further voltages on request (e.g. 12 24V, 24 48V AC or DC)
- · Compact heating element with high power density
- Flexible installation via outer profile surface
- High safety and energy efficiency thanks to the PTC effect