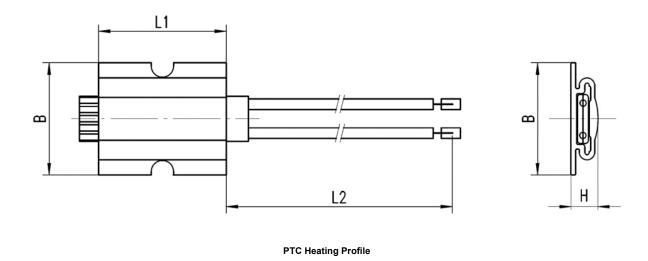

| PTC Heating Profiles            | HP S          | HP M          | HP L         |
|---------------------------------|---------------|---------------|--------------|
| Voltage range (V)               | 100 - 240     |               |              |
| Power output max. (W)           | 100           | 200           | 400          |
| Power output on air at 20°C (W) | ~10           | ~20           | ~80          |
| Max. surface temperature (°C)   | 230           |               |              |
| Max. inrush current at 230V (A) | 3             | 6             | 9            |
| Dimensions LxWxH (mm)           | 40 x 35 x 7,9 | 75 x 35 x 7,9 | 340 x 70 x 9 |
| Wire Length L2 (mm)             | 100           | 100           | 100          |

## DRAWING