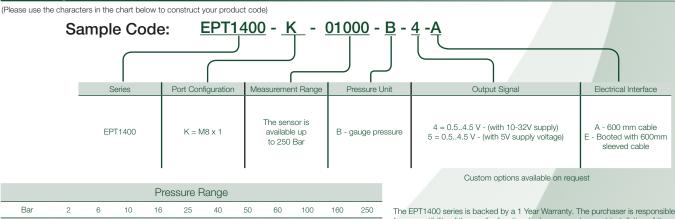

## Ordering information

 Order Code
 00000
 01000
 01600
 02500
 04000
 05000
 06000
 10000
 16000
 25000

The EPT1400 series is backed by a 1 Year Warranty. The purchaser is responsible for compatibility of the media, functional adequacy and correct installation of the transmitter.