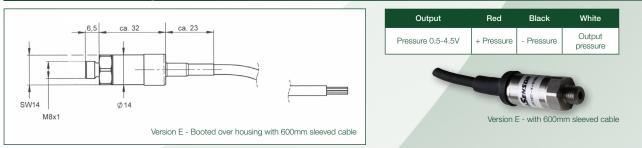

| Temperature                    | -40° to 125°C                                             |
|--------------------------------|-----------------------------------------------------------|
| Shock                          | 1000 G, 11 msec., 1/2 Sine                                |
| Vibration                      | 25 G peak, 20 to 2000 Hz                                  |
| Sealing                        | IP 67                                                     |
| Electronics                    |                                                           |
| Excitation for output pressure | 5 VDC for 0.5 - 4.5 V output, 10 - 32 VDC for 0.5 - 4.5 V |
| Current consumption            | < 10 mA                                                   |
| Reverse voltage protection     | Yes                                                       |
| Mechanics                      |                                                           |
| Housing incl. wetted parts     | 304 stainless steel                                       |
| Pressure port                  | see select table                                          |
| Electrical connection          | see select table                                          |
| Weight                         | ca. 40 g                                                  |

## Dimensions & wiring

Variohm EuroSensor - Williams' Barn - Tiffield Road -Towcester - Northants -NN12 6HP - UK sales@variohm.com • www.variohm.com • +44 (0) 1327 351004

VARIOHM

EUROSENSOR